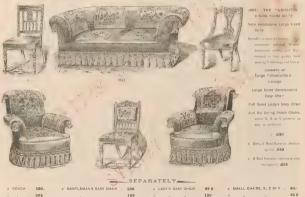

| gs. top  | ossive leg | turned ma    | ABLE, soperior   | IN NG 1   | R. 6in. C | Sft. x : | (M6)     |
| 7 0 | 1         |         |          |         |       |        |      |         |       |         |             | 6157-015 | a strong | o estra    | a ced        | led corners so d | t ce roun | edger, ci | built 1  |          |
|     |           |         |          | 0       | 10    | £13    |      |         |       |         |             |          |          | beve       | detay rel al | THE SET, as      |           |           |          |          |

ANTAL AREAL AND THE RANGE OF TH







<sup>47 -</sup>















# Easy and Bix Small £18 18 0 SLekwood .68 17 6 (M19) EXTENDING DINING

A publicy 651- B providy 751

£30 15 0







#### The "LEIGHTON" Dining Room Suite.



F. LASSETTER & CO., LTD., UNIVERSAL PROVIDERS, SYDNEY & BRISBANE.

150.

200 .

400

... 63/-





- 59















## SIDEBOARDS.



(M89) FARLY ENDON PATTERNED SIDE. BOATO, in vit become Kaini Pine, statistic and failed as Walter, glass mirror parel ...nrk shell, "torned p. he real surmount, ...riged shell copleard, two drawers in 'Press, team tand etc.

|              |     | nft, wide<br>Gravs,<br>alm x i Sin.<br>60 - | gft 6in wide.<br>Glass,<br>gSin. x 8in.<br>67 6 | 4ft wode<br>Glass,<br>40m x 10m<br>85 |
|--------------|-----|---------------------------------------------|-------------------------------------------------|---------------------------------------|
| Jeder, Pine  |     | d                                           |                                                 |